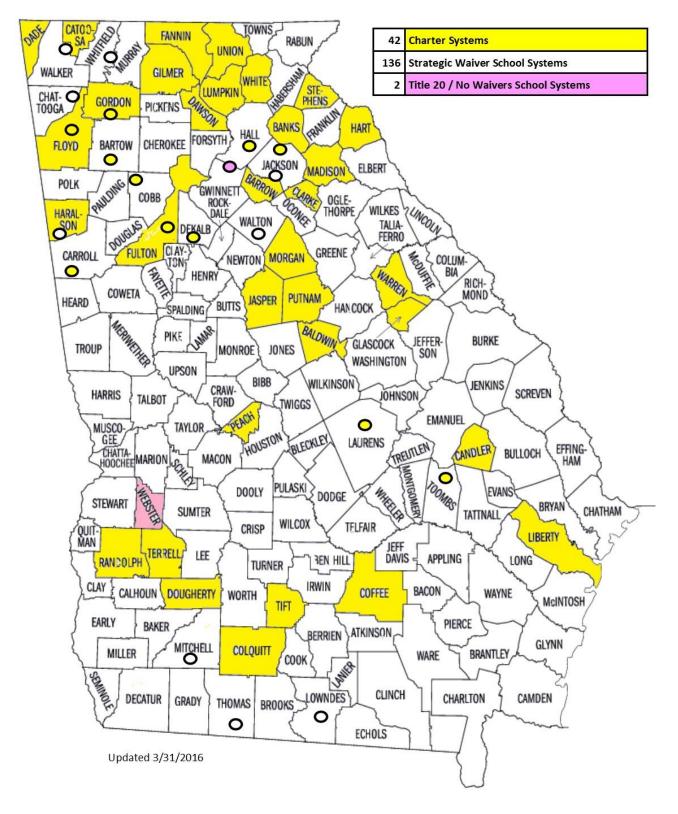

#### **Richard Woods, Georgia's School Superintendent** "Educating Georgia's Future"

| SCHOOL SYSTEM FLEXIBILITY CHOICES<br>As of 6/9/2016 (pending) |     |     |
|---------------------------------------------------------------|-----|-----|
| Approved Charter Systems                                      | 40  | 40  |
| LOI for Charter System                                        | 2   | 42  |
| Approved Strategic Waivers School Systems (SWSS)*             | 136 | 136 |
| LOI for Strategic Waivers School System (SWSS)                | 0   |     |
| Title 20/No Waivers School Systems*                           |     | 2   |
| Total                                                         |     | 180 |

#### **40 Approved Charter Systems**

| 1  | Atlanta Public    |
|----|-------------------|
| 2  | Banks County      |
| 3  | Barrow County     |
| 4  | Baldwin County    |
| 5  | Calhoun City      |
| 6  | Candler County    |
| 7  | Carrollton City   |
| 8  | Cartersville City |
| 9  | Catoosa County    |
| 10 | City of Decatur   |
| 11 | Coffee County     |
| 12 | Clarke County     |
| 13 | Colquitt County   |
| 14 | Commerce City     |

| 15 | Dawson County    |
|----|------------------|
| 16 | Dougherty County |
| 17 | Dublin City      |
| 18 | Fannin County    |
| 19 | Floyd County     |
| 20 | Fulton County    |
| 21 | Gainesville City |
| 22 | Gilmer County    |
| 23 | Glascock County  |
| 24 | Gordon County    |
| 25 | Haralson County  |
| 26 | Hart County      |
| 27 | Jasper County    |

| 28 | Lumpkin County  |
|----|-----------------|
| 29 | Liberty County  |
| 30 | Madison County  |
| 31 | Marietta City   |
| 32 | Morgan County   |
| 33 | Putnam County   |
| 34 | Randolph County |
| 35 | Stephens County |
| 36 | Tift County     |
| 37 | Union County    |
| 38 | Vidalia City    |
| 39 | Warren County   |
| 40 | White County    |

#### 2 Charter System Letters of Intent

Peach County

2 Terrell County

2

### 2 Title 20/No Waivers School Systems

1 Buford City

1

Webster County

# 136 Approved Strategic Waiver School Systems

| т; | So Approved Strategic W |
|----|-------------------------|
| 1  | Appling County          |
| 2  | Atkinson County         |
| 3  | Bacon County            |
| 4  | Baker County            |
| 5  | Bartow County           |
| 6  | Berrien County          |
| 7  | Ben Hill County         |
| 8  | Bibb County             |
| 9  | Bleckley County         |
| 10 | Brantley County         |
| 11 | Bremen City             |
| 12 | Bryan County            |
| 13 | Brooks County           |
| 14 | Bulloch County          |
| 15 | Burke County            |
| 16 | Butts County            |
| 17 | Calhoun County          |
| 18 | Camden County           |
| 19 | Carroll County          |
| 20 | Charlton County         |
| 21 | Chattahoochee County    |
| 22 | Chattooga County        |
| 23 | Cherokee County         |
| 24 | Chickamauga City        |
| 25 | Clay County             |
| 26 | Clayton County          |
| 27 | Clinch County           |
| 28 | Cobb County             |
| 29 | Columbia County         |
| 30 | Cook County             |
| 31 | Coweta County           |
| 32 | Crawford County         |
| 33 | Crisp County            |
| 34 | Dade County             |
| 35 | Dalton City             |
| 36 | Decatur County          |
| 37 | DeKalb County           |
| 38 | Dodge County            |
| 39 | Dooly County            |
| 40 | Douglas County          |
| 41 | Early County            |
| 42 | Echols County           |
| 43 | Effingham County        |
| 44 | Elbert County           |
| 45 | Emanuel County          |
| 46 | Evans County            |
|    |                         |

| er Sch | ool Systems       |
|--------|-------------------|
| 47     | Fayette County    |
| 48     | Forsyth County    |
| 49     | Franklin County   |
| 50     | Glynn County      |
| 51     | Grady County      |
| 52     | Greene County     |
| 53     | Griffin-Spalding  |
| 54     | Gwinnett County   |
| 55     | Habersham County  |
| 56     | Hall County       |
| 57     | Hancock County    |
| 58     | Harris County     |
| 59     | Heard County      |
| 60     | Henry County      |
| 61     | Houston County    |
| 62     | Irwin County      |
| 63     | Jackson County    |
| 64     | Jeff Davis County |
| 65     | Jefferson City    |
| 66     | Jefferson County  |
| 67     | Jenkins County    |
| 68     | Johnson County    |
| 69     | Jones County      |
| 70     | Lamar County      |
| 71     | Lanier County     |
| 72     | Laurens County    |
| 73     | Lee County        |
| 74     | Lincoln County    |
| 75     | Long County       |
| 76     | Lowndes County    |
| 77     | Macon County      |
| 78     | Marion County     |
| 79     | McDuffie County   |
| 80     | McIntosh County   |
| 81     | Meriwether County |
| 82     | Miller County     |
| 83     | Mitchell County   |
| 84     | Monroe County     |
| 85     | Montgomery County |
| 86     | Muscogee County   |
| 87     | Murray County     |
| 88     | Newton County     |
| 89     | Oconee County     |
| 90     | Oglethorpe County |
| 91     | Paulding County   |
|        |                   |

| 00  | Dolhom City                           |
|-----|---------------------------------------|
| 92  | Pelham City                           |
| 93  | Pickens County                        |
| 94  | Pierce County                         |
| 95  | Pike County                           |
| 96  | Polk County                           |
| 97  | Pulaski County                        |
| 98  | Quitman County                        |
| 99  | Rabun County                          |
| 100 | Richmond County                       |
| 101 | Rockdale County                       |
| 102 | Rome City                             |
| 103 | Savannah-Chatham                      |
| 104 | Schley County                         |
| 105 | Screven County                        |
| 106 | Seminole County                       |
| 107 | Social Circle City                    |
| 108 | Stewart County                        |
| 109 | Sumter County                         |
| 110 | Talbot County                         |
| 111 | Taliaferro County                     |
| 112 | Tattnall County                       |
| 113 | Taylor County                         |
| 114 | Telfair County                        |
| 115 | Thomas County                         |
| 116 | Thomaston-Upson                       |
| 117 | Thomasville City                      |
| 118 | Toombs County                         |
| 119 | Towns County                          |
| 120 | Treutlen County                       |
| 121 | Trion City                            |
| 122 | Troup County                          |
| 123 | Turner County                         |
| 124 | Twiggs County                         |
| 125 | Valdosta City                         |
| 126 | Walker County                         |
| 127 | Walton County                         |
| 128 | Ware County                           |
| 129 | Washington County                     |
| 130 | Wayne County                          |
| 131 | Wheeler County                        |
| 132 | Whitfield County                      |
| 133 | Wilcox County                         |
| 134 | Wilkes County                         |
| 135 | Wilkinson County                      |
| 136 | Worth County                          |
|     | · · · · · · · · · · · · · · · · · · · |