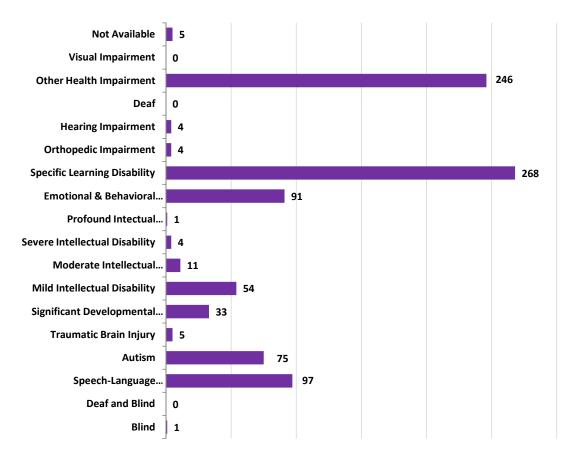

## Free & Reduced Lunch Eligibility

| Program code | Category                         | Number |
|--------------|----------------------------------|--------|
| 1            | Blind                            | 1      |
| 2            | Deaf and Blind                   | 0      |
| 3            | Speech-Language Impairment       | 97     |
| 6            | Autism                           | 75     |
| 7            | Traumatic Brain Injury           | 5      |
| 8            | Significant Developmental Delay  | 33     |
| P            | Mild Intellectual Disability     | 54     |
| Q            | Moderate Intellectual Disability | 11     |
| R            | Severe Intellectual Disability   | 4      |
| S            | Profound Intectual Disability    | 1      |
| Т            | Emotional & Behavioral Disorder  | 91     |
| U            | Specific Learning Disability     | 268    |
| V            | Orthopedic Impairment            | 4      |
| W            | Hearing Impairment               | 4      |
| Х            | Deaf                             | 0      |
| Y            | Other Health Impairment          | 246    |
| Z            | Visual Impairment                | 0      |
| U            | Not Available                    | 5      |
|              | Total                            | 899    |