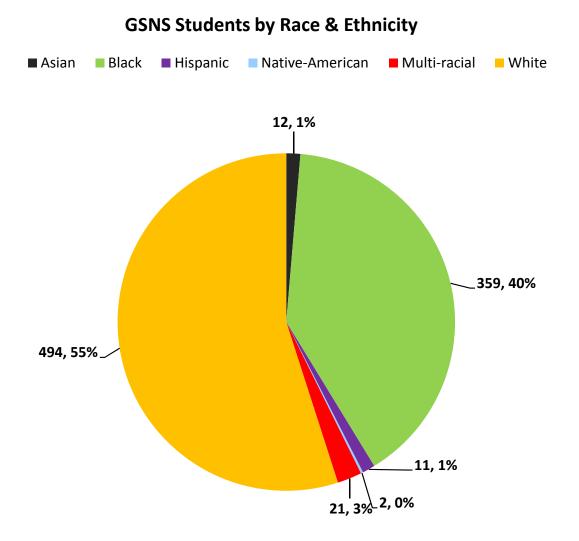

| Race/Ethnicity  | Count |
|-----------------|-------|
| Asian           | 12    |
| Black           | 359   |
| Hispanic        | 11    |
| Native-American | 2     |
| Multi-racial    | 21    |
| White           | 494   |
| Total           | 899   |