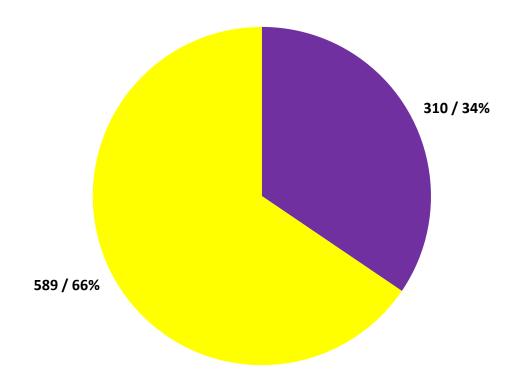

| Eligibility  | Count |
|--------------|-------|
| Eligible     | 310   |
| Not Eligible | 589   |
| Total        | 899   |