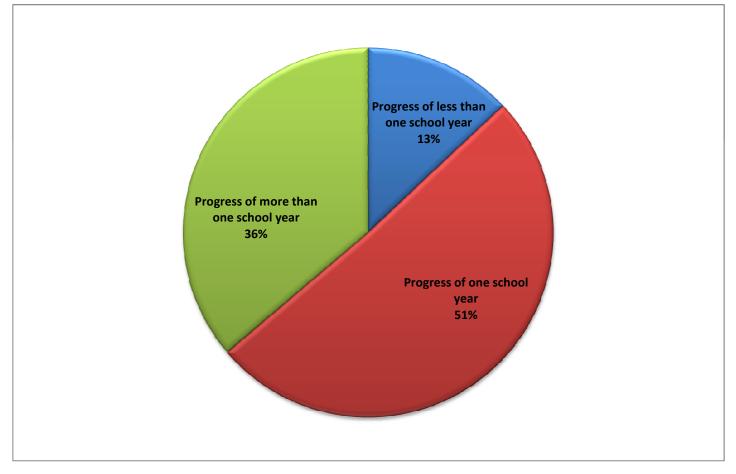

## <u>Reading</u>

- $\rightarrow$  10% of their students showed progress of less than one year.
- → 25% of their students showed no progress.
- → 38% of their students showed progress of one school year.
- → 27% of their students showed progress of more than one school year.

# **GSNS Students Reading Results**

| Assessment: Reading                                 | Count | Percentage |
|-----------------------------------------------------|-------|------------|
| No progress                                         | 442   | 25%        |
| Progress of less than one<br>school year            | 175   | 10%        |
|                                                     |       |            |
| Progress of one school year                         | 684   | 38%        |
| Progress of more than one school year               | 488   | 27%        |
| The number of students with reported pre- and post- |       |            |
| assessment scores                                   | 1789  | 100%       |