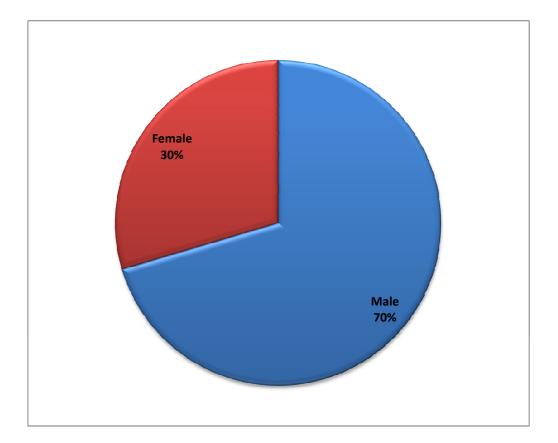

# **GSNS Students by Gender**

| Gender | Count | Percentage |
|--------|-------|------------|
| Male   | 1456  | 70%        |
| Female | 612   | 30%        |
| Total  | 2,068 | 100%       |