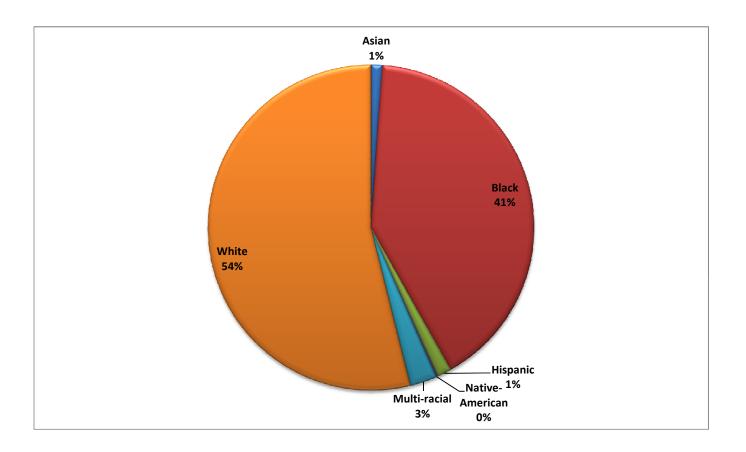

November 3, 2010, Page 5 of 34

| Race/Ethnicity  | Count | Percentage |
|-----------------|-------|------------|
| Asian           | 23    | 1.1%       |
| Black           | 843   | 41%        |
| Hispanic        | 29    | 1.4%       |
| Native-American | 4     | 0.2%       |
| Multi-racial    | 55    | 2.7%       |
| White           | 1,114 | 53.9%      |
| Total           | 2,068 | 100%       |

# **GSNS Students by Race & Ethnicity**