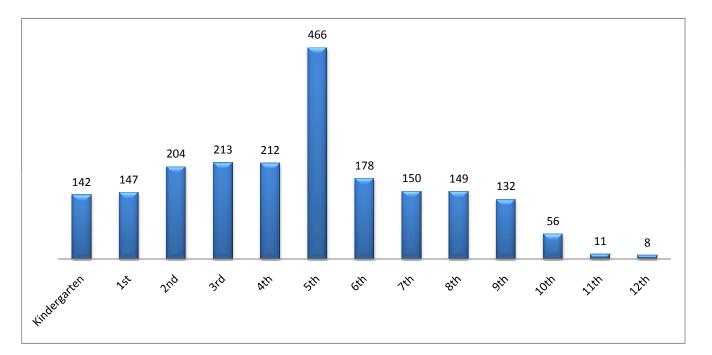

## **GSNS Students by Grade Level**

| Grade in 2009 - 2010 | Count | Percentage |
|----------------------|-------|------------|
| Kindergarten         | 142   | 6.9%       |
| 1st                  | 147   | 7.1%       |
| 2nd                  | 204   | 9.9%       |
| 3rd                  | 213   | 10.3%      |
| 4th                  | 212   | 10.3%      |
| 5th                  | 466   | 22.5%      |
| 6th                  | 178   | 8.6%       |
| 7th                  | 150   | 7.3%       |
| 8th                  | 149   | 7.2%       |
| 9th                  | 132   | 6.4%       |
| 10th                 | 56    | 2.7%       |
| 11th                 | 11    | 0.5%       |
| 12th                 | 8     | 0.4%       |
| Total                | 2,068 | 100%       |