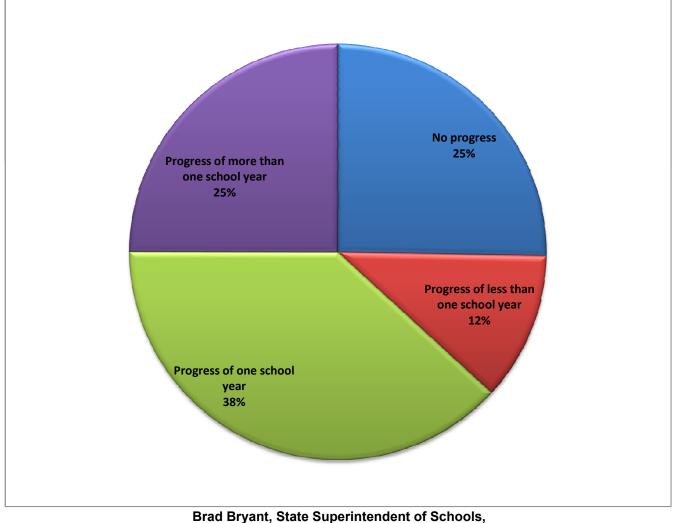

<u>Math</u>

- → 12% of their students showed progress of less than one year.
- → 25% of their students showed no progress.
- → 38% of their students showed progress of one school year.
- → 25% of their students showed progress of more than one school year.

# **GSNS Students Math Results**

| Assessment: Math                                                            | Number of Students Reported | Percentage |
|-----------------------------------------------------------------------------|-----------------------------|------------|
| No progress                                                                 | 455                         | 25%        |
| Progress of less than one school year                                       | 207                         | 12%        |
| Progress of one school year                                                 | 687                         | 38%        |
| Progress of more than one school year                                       | 449                         | 25%        |
| The number of students with<br>reported pre- and post-<br>assessment scores | 1,798                       | 100%       |