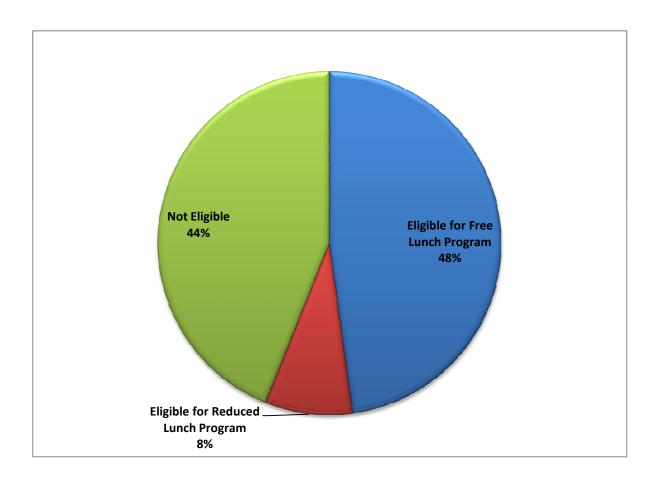

## **GSNS Students: Eligibility for Free & Reduced Lunch Program**

| Eligibility                        | Count | Percentage |
|------------------------------------|-------|------------|
| Eligible for Free Lunch Program    | 522   | 25.2%      |
| Eligible for Reduced Lunch Program | 136   | 6.6%       |
|                                    |       |            |
| Not Eligible                       | 1,405 | 67.9%      |
| Eligibility Unknown                | 5     | 0.2%       |
| Total                              | 2,068 | 100%       |