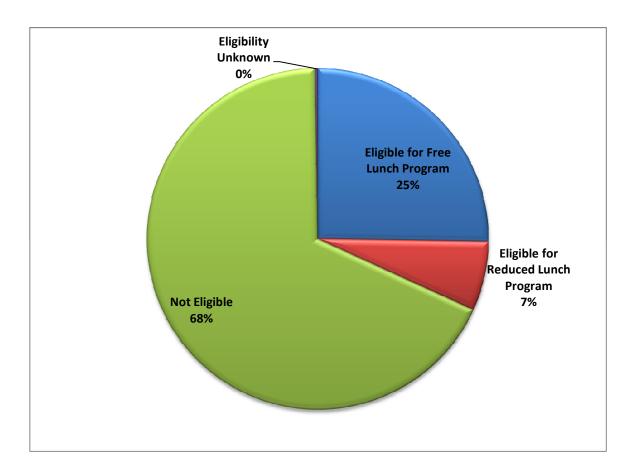

## **GSNS Students: Eligibility for Free & Reduced Lunch Program**

| Eligibility                        | Count | Percentage |
|------------------------------------|-------|------------|
| Eligible for Free Lunch Program    | 522   | 25.2%      |
| Eligible for Reduced Lunch Program | 136   | 6.6%       |
|                                    |       |            |
| Not Eligible                       | 1,405 | 67.9%      |
| Eligibility Unknown                | 5     | 0.2%       |
| Total                              | 2,068 | 100%       |