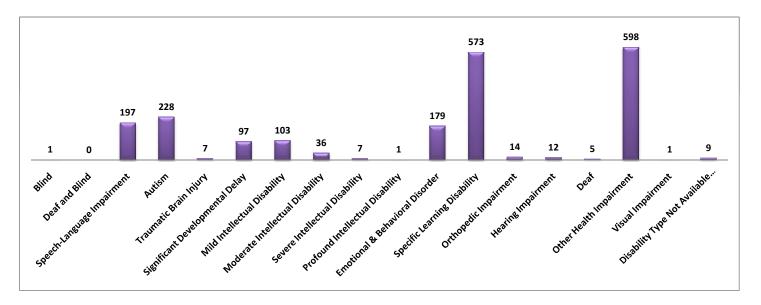

\*October 31, 2009. FY 2010 FTE-1.

| Program<br>Code | Disability Type                           | Count | Percentage |
|-----------------|-------------------------------------------|-------|------------|
| 1               | Blind                                     | 1     | 0.0%       |
| 2               | Deaf and Blind                            | 0     | 0.0%       |
| 3               | Speech-Language Impairment                | 197   | 9.5%       |
| 6               | Autism                                    | 228   | 11.0%      |
| 7               | Traumatic Brain Injury                    | 7     | 0.3%       |
| 8               | Significant Developmental Delay           | 97    | 4.7%       |
| Р               | Mild Intellectual Disability              | 103   | 5.0%       |
| Q               | Moderate Intellectual Disability          | 36    | 1.7%       |
| R               | Severe Intellectual Disability            | 7     | 0.3%       |
| S               | Profound Intellectual Disability          | 1     | 0.0%       |
| Т               | Emotional & Behavioral Disorder           | 179   | 8.7%       |
| U               | Specific Learning Disability              | 573   | 27.7%      |
| V               | Orthopedic Impairment                     | 14    | 0.7%       |
| W               | Hearing Impairment                        | 12    | 0.6%       |
| Х               | Deaf                                      | 5     | 0.2%       |
| Y               | Other Health Impairment                   | 598   | 28.9%      |
| Z               | Visual Impairment                         | 1     | 0.0%       |
| NA              | Disability Type Not Available because IEP |       |            |
|                 | put into place after FTE-3.               | 9     | 0.4%       |
|                 | Total                                     | 2,068 | 100%       |

## **GSNS Students by Disability Type**