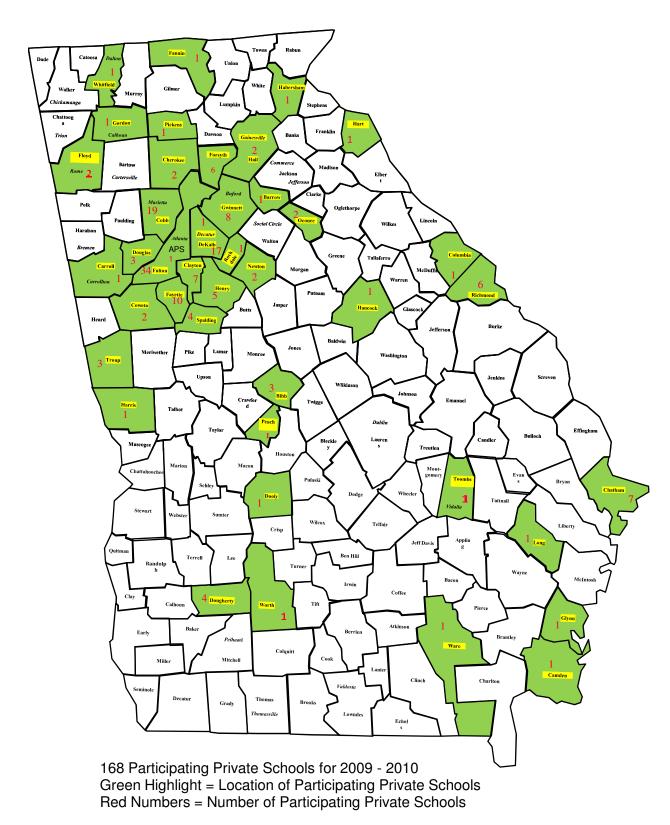

# Number of Participating Private Schools by School District

Brad Bryant, State Superintendent of Schools, November 3, 2010, Page 23 of 34