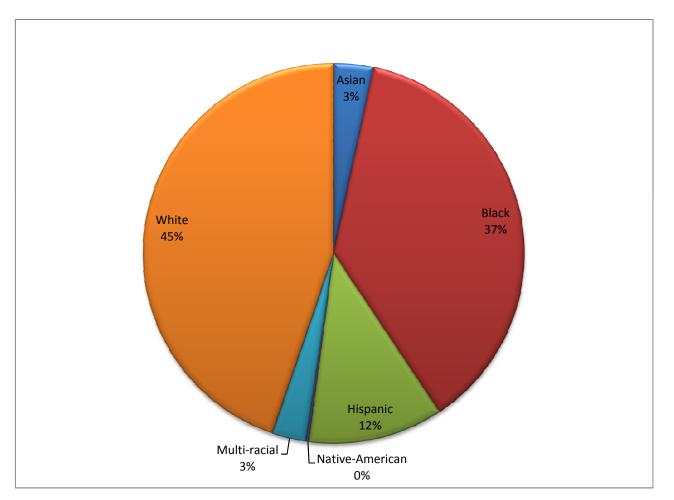

November 3, 2010, Page 5 of 34

| Race/Ethnicity  | Count | Percentage |
|-----------------|-------|------------|
| Asian           | 23    | 1.1%       |
| Black           | 843   | 41%        |
| Hispanic        | 29    | 1.4%       |
| Native-American | 4     | 0.2%       |
| Multi-racial    | 55    | 2.7%       |
| White           | 1,114 | 53.9%      |
| Total           | 2,068 | 100%       |

# **GSNS Students by Race & Ethnicity**