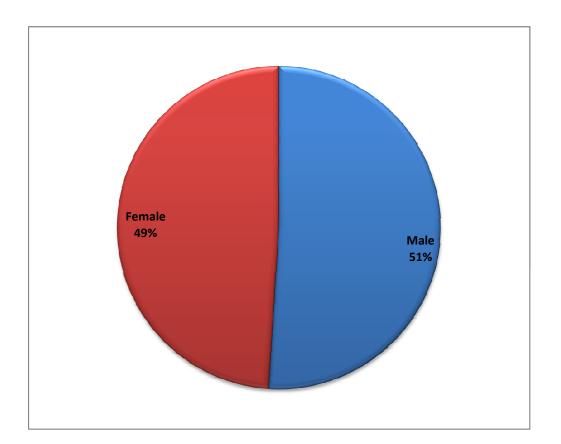

## Total Enrollment Georgia Public Schools K - 12 by Gender

| Gender | Count      | Percentage |
|--------|------------|------------|
| Male   | 822,056    | 51%        |
| Female | 789,726    | 49%        |
| Total  | 1,611,782* | 100%       |