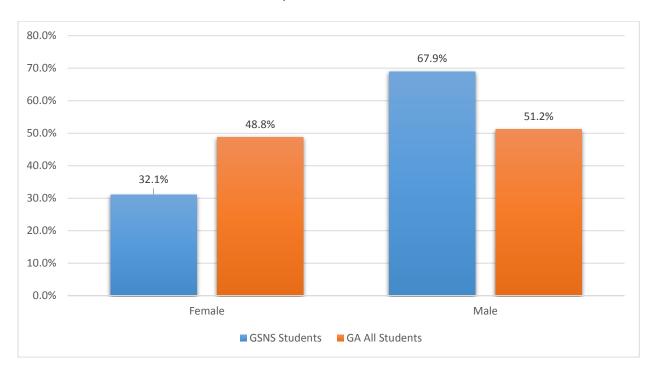

#### 2015-2016 School Year- Student Participation by Gender

|               | Female  | Male    | Total     |
|---------------|---------|---------|-----------|
| GSNS Students | 1,335   | 2,819   | 4,154     |
| GA Students*  | 857,764 | 899,447 | 1,757,211 |
| GSNS          | 32.1%   | 67.9%   | 100%      |
| Percentage    |         |         |           |
| GA            | 48.8%   | 51.2%   | 100%      |
| Percentage    |         |         |           |

<sup>\*</sup>Enrollment from first FTE count of 2015-2016 school year.