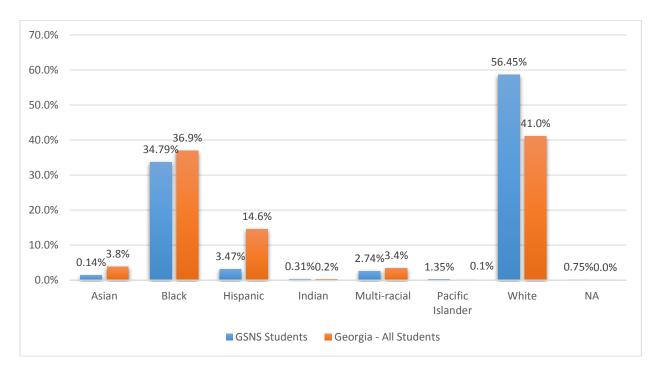

#### 2015-2016 School Year- Student Participation by Ethnicity

| Race/<br>Ethnicity | Asian  | Black   | Hispanic | Indian | Multi-<br>racial | Pacific<br>Islander | White   | Not<br>Available | Total     |
|--------------------|--------|---------|----------|--------|------------------|---------------------|---------|------------------|-----------|
| GSNS<br>Students   | 6      | 1,445   | 144      | 13     | 114              | 56                  | 2,345   | 31               | 4,154     |
| GA<br>Students*    | 66,453 | 648,747 | 256,080  | 3,453  | 59,390           | 1,967               | 721,121 | 0                | 1,757,211 |
| GSNS<br>Percentage | 0.14%  | 34.79%  | 3.47%    | 0.31%  | 2.74%            | 1.35%               | 56.45%  | 0.75%            | 100%      |
| GA<br>Percentage   | 3.78%  | 36.92%  | 14.57%   | 0.20%  | 3.38%            | 0.11%               | 41.04%  | 0.0%             | 100%      |

<sup>\*</sup>Enrollment from first FTE count of 2015-2016 school year.