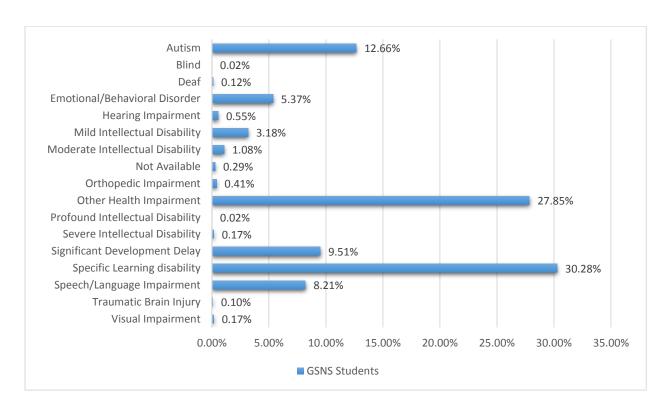

#### 2015-2016 School Year- Student Participation by Disability Type

| Primary Area of Exceptionality   | Number | Percent |
|----------------------------------|--------|---------|
| Autism                           | 526    | 12.66%  |
| Blind                            | 1      | 0.02%   |
| Deaf                             | 5      | 0.12%   |
| Emotional/Behavioral Disorder    | 223    | 5.37%   |
| Hearing Impairment               | 23     | 0.55%   |
| Mild Intellectual Disability     | 132    | 3.18%   |
| Moderate Intellectual Disability | 45     | 1.08%   |
| Not Available                    | 12     | 0.29%   |
| Orthopedic Impairment            | 17     | 0.41%   |
| Other Health Impairment          | 1,157  | 27.85%  |
| Profound Intellectual Disability | 1      | 0.02%   |
| Severe Intellectual Disability   | 7      | 0.17%   |
| Significant Development Delay    | 395    | 9.51%   |
| Specific Learning disability     | 1,258  | 30.28%  |
| Speech/Language Impairment       | 341    | 8.21%   |
| Traumatic Brain Injury           | 4      | 0.10%   |
| Visual Impairment                | 7      | 0.17%   |
| Grand Total                      | 4,154  | 100.00% |