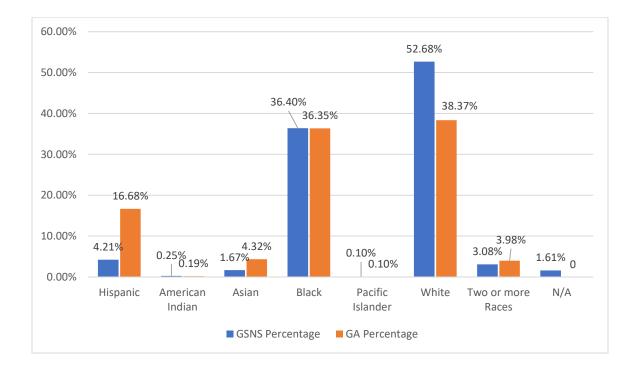

## 2019-2020 School Year - Student Participation by Gender

| Students        | Female  | Male    | Total     |
|-----------------|---------|---------|-----------|
| GSNS Students   | 1,664   | 3,539   | 5,203     |
| GA Students*    | 865,059 | 904,598 | 1,769,657 |
| GSNS Percentage | 32%     | 68%     | 100%      |
| GA Percentage   | 49%     | 51%     | 100%      |