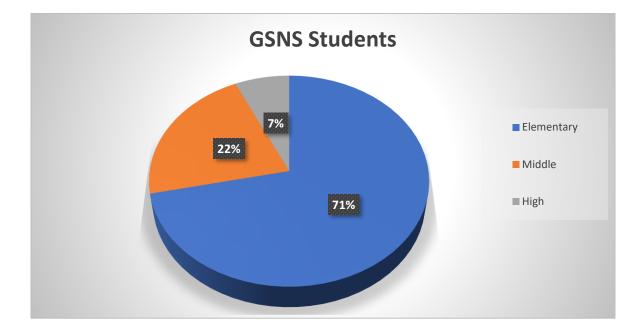

## 2019-2020 School Year - Student Participation by Grade Level

| Grade Level | Number | Percent |
|-------------|--------|---------|
| Elementary  | 3,692  | 71%     |
| Middle      | 1,124  | 22%     |
| High        | 387    | 7%      |
| Total       | 5,203  | 100%    |