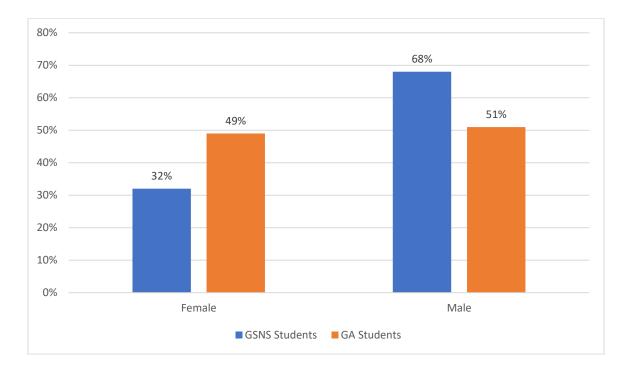

### 2019-2020 School Year - Student Participation by Disability Type

| Primary Area of Exceptionality   | Number of<br>Students | Percentage |
|----------------------------------|-----------------------|------------|
| Autism                           | 773                   | 14.86%     |
| Blind                            | 6                     | 0.12%      |
| Deaf                             | 4                     | 0.08%      |
| Emotional/Behavioral Disorder    | 249                   | 4.79%      |
| Hearing Impairment               | 27                    | 0.52%      |
| Mild Intellectual Disability     | 140                   | 2.69%      |
| Moderate Intellectual Disability | 42                    | 0.81%      |
| N/A                              | 11                    | 0.21%      |
| Orthopedic Impairment            | 28                    | 0.54%      |
| Other Health Impairment          | 1,452                 | 27.91%     |
| Profound Intellectual Disability | 1                     | 0.02%      |
| Severe Intellectual Disability   | 5                     | 0.10%      |
| Significant Developmental Delay  | 547                   | 10.51%     |
| Specific Learning Disability     | 1,537                 | 29.54%     |
| Speech/Language Impairment       | 365                   | 7.02%      |
| Traumatic Brain Injury           | 8                     | 0.15%      |
| Visual Impairment                | 8                     | 0.15%      |
| Grand Total                      | 5,203                 | 100.00%    |