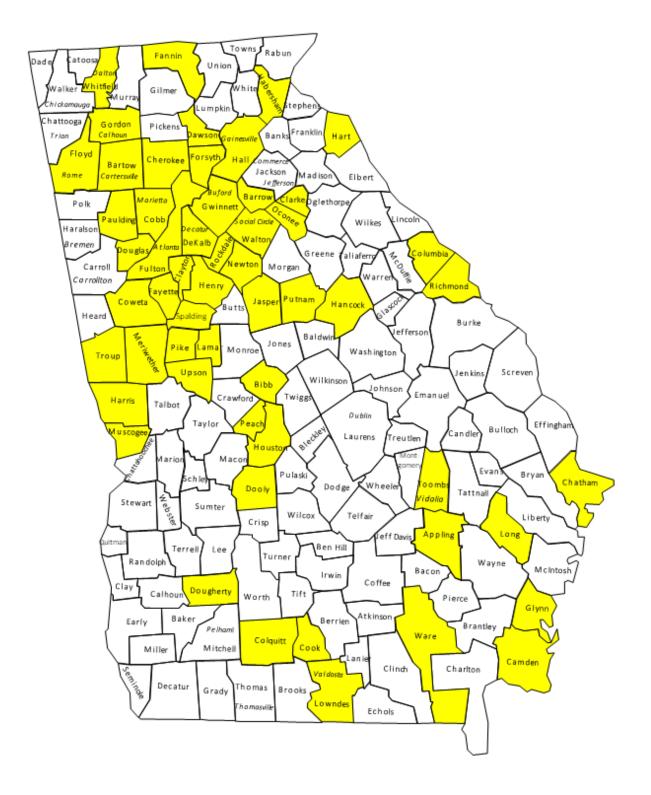

## Map: 2019-2020 School Year - School Systems where Georgia Special Needs Scholarship Private Schools Located

Georgia Department of Education January 19, 2021 \* Page 12 of 27