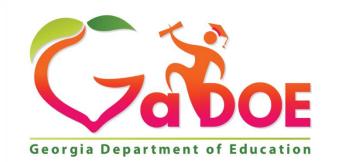

## 2019-2020 School Year - Student Participation by Ethnicity

| Race/<br>Ethnicity | Ethnic<br>Hispanic | Race<br>American<br>Indian | Race<br>Asian | Race<br>Black | Race<br>Pacific<br>Islander | Race<br>White | Two or<br>more<br>Races | N/A   | Total     |
|--------------------|--------------------|----------------------------|---------------|---------------|-----------------------------|---------------|-------------------------|-------|-----------|
| GSNS               |                    |                            |               |               |                             |               |                         |       |           |
| Students           | 219                | 13                         | 87            | 1,894         | 5                           | 2,741         | 160                     | 84    | 5,203     |
| GA Students*       | 295,154            | 3,385                      | 76,516        | 643,308       | 1,771                       | 679,024       | 70,499                  | 0     | 1,769,657 |
| GSNS               |                    |                            |               |               |                             |               |                         |       |           |
| Percentage         | 4.21%              | 0.25%                      | 1.67%         | 36.40%        | 0.10%                       | 52.68%        | 3.08%                   | 1.61% | 100%      |
| GA                 |                    |                            |               |               |                             |               |                         |       |           |
| Percentage         | 16.68%             | 0.19%                      | 4.32%         | 36.35%        | 0.10%                       | 38.37%        | 3.98%                   | 0.00% | 100%      |