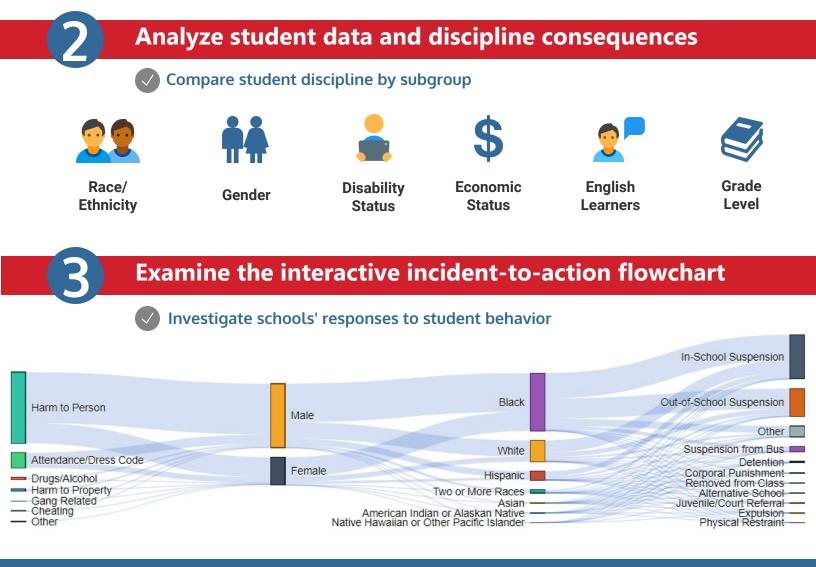

## View an array of student discipline data

| Select School Year     |   | District Name: District X     | Enrollment           | Total Incidents          | Students with Incidents               |  |
|------------------------|---|-------------------------------|----------------------|--------------------------|---------------------------------------|--|
| 2021                   | • | District Harrier District A   |                      |                          |                                       |  |
| Select School District |   | School Name: School Y         | 2,531                | 532                      | 300                                   |  |
| Select District        | • | Climate Star Rating: ★★★★     | In-School Suspens    | sions (ISS) Rate Out-of- | Out-of-School Suspensions (OSS) Rate  |  |
| Select School          |   | PBIS Recommendation: Emerging | 9%                   | 6                        | 4.7%                                  |  |
| Select School          | • | Grades Served: PK-05          |                      |                          |                                       |  |
| Select Subgroup        |   | Cabaal Vaart 2021             | Percent of Incidents | Resulting in ISS Percent | Percent of Incidents Resulting in OSS |  |
| Gender                 | • | School Year: 2021             | 71.8                 | 3%                       | 25.9%                                 |  |