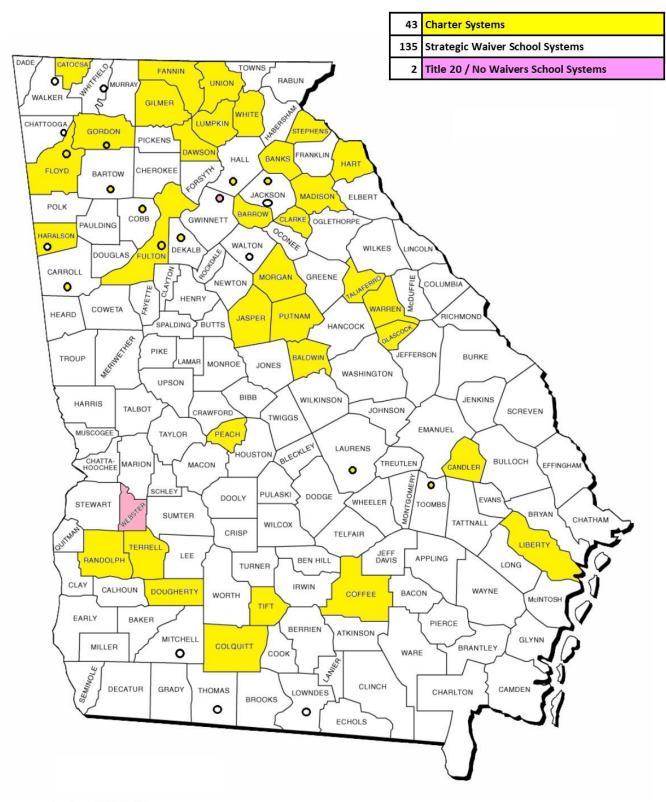

#### Richard Woods, Georgia's School Superintendent

"Educating Georgia's Future"

| 2017-18 SCHOOL DISTRICT FLEXIBILITY CONTRACTS  As of 9/28/2017 |     |
|----------------------------------------------------------------|-----|
| Charter Systems                                                | 43  |
| Strategic Waivers School Systems (SWSS)                        | 135 |
| Title 20/No Waivers School Systems                             | 2   |
| Total                                                          | 180 |

### **43 Approved Charter Systems**

| 1  | Atlanta Public    |
|----|-------------------|
| 2  | Banks County      |
| 3  | Baldwin County    |
| 4  | Barrow County     |
| 5  | Calhoun City      |
| 6  | Candler County    |
| 7  | Carrollton City   |
| 8  | Cartersville City |
| 9  | Catoosa County    |
| 10 | Coffee County     |
| 11 | Clarke County     |
| 12 | Colquitt County   |
| 13 | Commerce City     |
| 14 | Dawson County     |
| 15 | Decatur City      |

| 16 | Dougherty County |
|----|------------------|
| 17 | Dublin City      |
| 18 | Fannin County    |
| 19 | Floyd County     |
| 20 | Fulton County    |
| 21 | Gainesville City |
| 22 | Gilmer County    |
| 23 | Glascock County  |
| 24 | Gordon County    |
| 25 | Haralson County  |
| 26 | Hart County      |
| 27 | Jasper County    |
| 28 | Liberty County   |
| 29 | Lumpkin County   |
| 30 | Madison County   |

| 31 | Marietta City     |
|----|-------------------|
| 32 | Morgan County     |
| 33 | Peach County      |
| 34 | Putnam County     |
| 35 | Randolph County   |
| 36 | Stephens County   |
| 37 | Taliaferro County |
| 38 | Terrell County    |
| 39 | Tift County       |
| 40 | Union County      |
| 41 | Vidalia City      |
| 42 | Warren County     |
| 43 | White County      |
|    |                   |

## 2 Title 20/No Waivers School Systems

| 1 Buford | City | 2 | Webster County |
|----------|------|---|----------------|
|----------|------|---|----------------|

# 135 Approved Strategic Waivers Systems

|    | 22 Approved Strategie vve |
|----|---------------------------|
| 1  | Appling County            |
| 2  | Atkinson County           |
| 3  | Bacon County              |
| 4  | Baker County              |
| 5  | Bartow County             |
| 6  | Ben Hill County           |
| 7  | Berrien County            |
| 8  | Bibb County               |
| 9  | Bleckley County           |
| 10 | Brantley County           |
| 11 | Bremen City               |
| 12 | Brooks County             |
| 13 | Bryan County              |
| 14 | Bulloch County            |
| 15 | Burke County              |
| 16 | Butts County              |
| 17 | Calhoun County            |
| 18 | Camden County             |
| 19 | Carroll County            |
| 20 | Charlton County           |
| 21 | Chattahoochee County      |
| 22 | Chattooga County          |
| 23 | Cherokee County           |
| 24 | Chickamauga City          |
| 25 | Clay County               |
| 26 | Clayton County            |
| 27 | Clinch County             |
| 28 | Cobb County               |
| 29 | Columbia County           |
| 30 | Cook County               |
| 31 | Coweta County             |
| 32 | Crawford County           |
| 33 | Crisp County              |
| 34 | Dade County               |
| 35 | Dalton City               |
| 36 | Decatur County            |
| 37 | DeKalb County             |
| 38 | Dodge County              |
| 39 | Dooly County              |
| 40 | Douglas County            |
| 41 | Early County              |
| 42 | Echols County             |
| 43 | Effingham County          |
| 44 | Elbert County             |
| 45 | Emanuel County            |
| 46 | Evans County              |
|    | <del></del>               |

| ers sys | stems             |
|---------|-------------------|
| 47      | Fayette County    |
| 48      | Forsyth County    |
| 49      | Franklin County   |
| 50      | Glynn County      |
| 51      | Grady County      |
| 52      | Greene County     |
| 53      | Griffin-Spalding  |
| 54      | Gwinnett County   |
| 55      | Habersham County  |
| 56      | Hall County       |
| 57      | Hancock County    |
| 58      | Harris County     |
| 59      | Heard County      |
| 60      | Henry County      |
| 61      | Houston County    |
| 62      | Irwin County      |
| 63      | Jackson County    |
| 64      | Jeff Davis County |
| 65      | Jefferson City    |
| 66      | Jefferson County  |
| 67      | Jenkins County    |
| 68      | Johnson County    |
| 69      | Jones County      |
| 70      | Lamar County      |
| 71      | Lanier County     |
| 72      | Laurens County    |
| 73      | Lee County        |
| 74      | Lincoln County    |
| 75      | Long County       |
| 76      | Lowndes County    |
| 77      | Macon County      |
| 78      | Marion County     |
| 79      | McDuffie County   |
| 80      | McIntosh County   |
| 81      | Meriwether County |
| 82      | Miller County     |
| 83      | Mitchell County   |
| 84      | Monroe County     |
| 85      | Montgomery County |
| 86      | Muscogee County   |
| 87      | Murray County     |
| 88      | Newton County     |
| 89      | Oconee County     |
| 90      | Oglethorpe County |
| 91      | Paulding County   |

| 92<br>93<br>94<br>95<br>96<br>97<br>98<br>99<br>100<br>101<br>102 | Pelham City Pickens County Pierce County Pike County Polk County Pulaski County Quitman County Rabun County Richmond County Rockdale County Rome City Savannah-Chatham |
|-------------------------------------------------------------------|------------------------------------------------------------------------------------------------------------------------------------------------------------------------|
| 94<br>95<br>96<br>97<br>98<br>99<br>100<br>101                    | Pierce County Pike County Polk County Pulaski County Quitman County Rabun County Richmond County Rockdale County Rome City Savannah-Chatham                            |
| 95<br>96<br>97<br>98<br>99<br>100<br>101                          | Pike County Polk County Pulaski County Quitman County Rabun County Richmond County Rockdale County Rome City Savannah-Chatham                                          |
| 96<br>97<br>98<br>99<br>100<br>101                                | Polk County Pulaski County Quitman County Rabun County Richmond County Rockdale County Rome City Savannah-Chatham                                                      |
| 97<br>98<br>99<br>100<br>101                                      | Pulaski County Quitman County Rabun County Richmond County Rockdale County Rome City Savannah-Chatham                                                                  |
| 98<br>99<br>100<br>101                                            | Quitman County Rabun County Richmond County Rockdale County Rome City Savannah-Chatham                                                                                 |
| 99<br>100<br>101                                                  | Rabun County Richmond County Rockdale County Rome City Savannah-Chatham                                                                                                |
| 100<br>101                                                        | Richmond County Rockdale County Rome City Savannah-Chatham                                                                                                             |
| 101                                                               | Rockdale County Rome City Savannah-Chatham                                                                                                                             |
|                                                                   | Rome City<br>Savannah-Chatham                                                                                                                                          |
| 102                                                               | Savannah-Chatham                                                                                                                                                       |
| 103                                                               |                                                                                                                                                                        |
| 104                                                               | Schley County                                                                                                                                                          |
| 105                                                               | Screven County                                                                                                                                                         |
| 106                                                               | Seminole County                                                                                                                                                        |
| 107                                                               | Social Circle City                                                                                                                                                     |
| 108                                                               | Stewart County                                                                                                                                                         |
| 109                                                               | Sumter County                                                                                                                                                          |
| 110                                                               | Talbot County                                                                                                                                                          |
| 111                                                               | Tattnall County                                                                                                                                                        |
| 112                                                               | Taylor County                                                                                                                                                          |
| 113                                                               | Telfair County                                                                                                                                                         |
| 114                                                               | Thomas County                                                                                                                                                          |
| 115                                                               | Thomaston-Upson                                                                                                                                                        |
| 116                                                               | Thomasville City                                                                                                                                                       |
| 117                                                               | Toombs County                                                                                                                                                          |
| 118                                                               | Towns County                                                                                                                                                           |
| 119                                                               | Treutlen County                                                                                                                                                        |
| 120                                                               | Trion City                                                                                                                                                             |
| 121                                                               | Troup County                                                                                                                                                           |
| 122                                                               | Turner County                                                                                                                                                          |
| 123                                                               | Twiggs County                                                                                                                                                          |
| 124                                                               | Valdosta City                                                                                                                                                          |
| 125                                                               | Walker County                                                                                                                                                          |
| 126                                                               | Walton County                                                                                                                                                          |
| 127                                                               | Ware County                                                                                                                                                            |
| 128                                                               | Washington County                                                                                                                                                      |
| 129                                                               | Wayne County                                                                                                                                                           |
| 130                                                               | Wheeler County                                                                                                                                                         |
| 131                                                               | Whitfield County                                                                                                                                                       |
| 132                                                               | Wilcox County                                                                                                                                                          |
| 133                                                               | Wilkes County                                                                                                                                                          |
| 134                                                               | Wilkinson County                                                                                                                                                       |
| 135                                                               | Worth County                                                                                                                                                           |
| 130<br>131<br>132<br>133<br>134                                   | Wheeler County Whitfield County Wilcox County Wilkes County Wilkinson County                                                                                           |